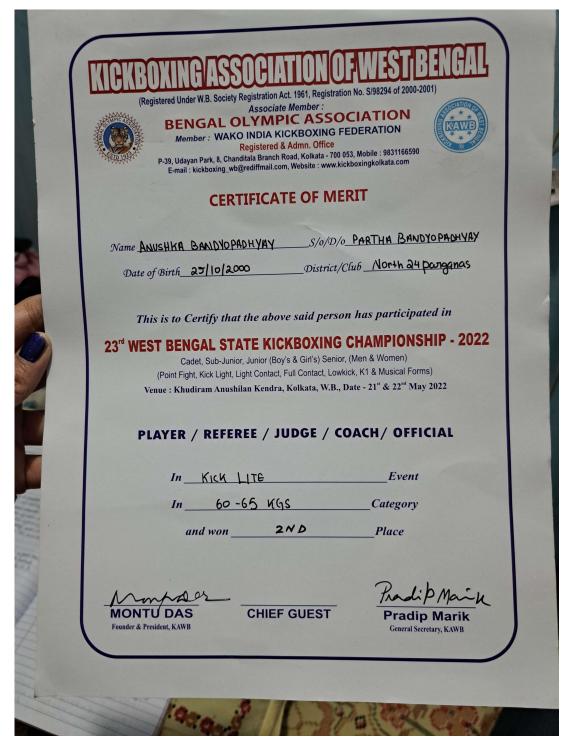

## DR. ATASI KARPHA

Principal
Gokhale Memorial Girls' College



## CERTIFICATE **OF APPRECIATION**



This is to certify that

| Mr. Agnibhu Mandal         |                    | •    |    |
|----------------------------|--------------------|------|----|
| Of Ashutosh College        | has secured        | 3 rd |    |
| position, for the event Co | ode Chief (Coding) |      | in |
|                            | ECOMMENCE 2022     |      |    |

organized by NSHM Knowledge Campus, Kolkata

Dr. Soujanya Pudi Professor & Head, NSHM Centre for Language & Communication - CLC

Dr. Krishnendu Sarkar

Chief - Life Skills, NSHM Institutions and Director - NSHM Knowledge Campus, Kolkata.



**Mr.Cecil Antony** Chief Mentor & Managing Trustee, NSHM Knowledge Campus.











































#### ENVIREAN' 21

An initiative by the Student Chapters of American Association of Petroleum Geologists (AAPG), Society of Exploration Geophysicists (SEG), Society of Petroleum Geophysicists (SPG), Jadavpur University to celebrate

> WORLD ENVIRONMENT DAY & WORLD OCEAN DAY 6-8th June, 2021

## FIRST PRIZE AWARD

This Certificate is proudly presented to

ARKANEEL SAHA

for his/her participation in the event of VIDEO MAKING



Prizes sponsored by

**ANUPAM GHOSH** 

Faculty Advisor AAPG-SEG-SPG India Student Chapter, Department of Geological Sciences, Jadavpur university.



**ANKAN DEY** 

Ankan Dux

Event Co-ordinator Envirean, Department of Geological Sciences Jadavpur University

| Roll No                 | Registration                 | Sangeet - () - S  1A, JADUNATH SEN LA