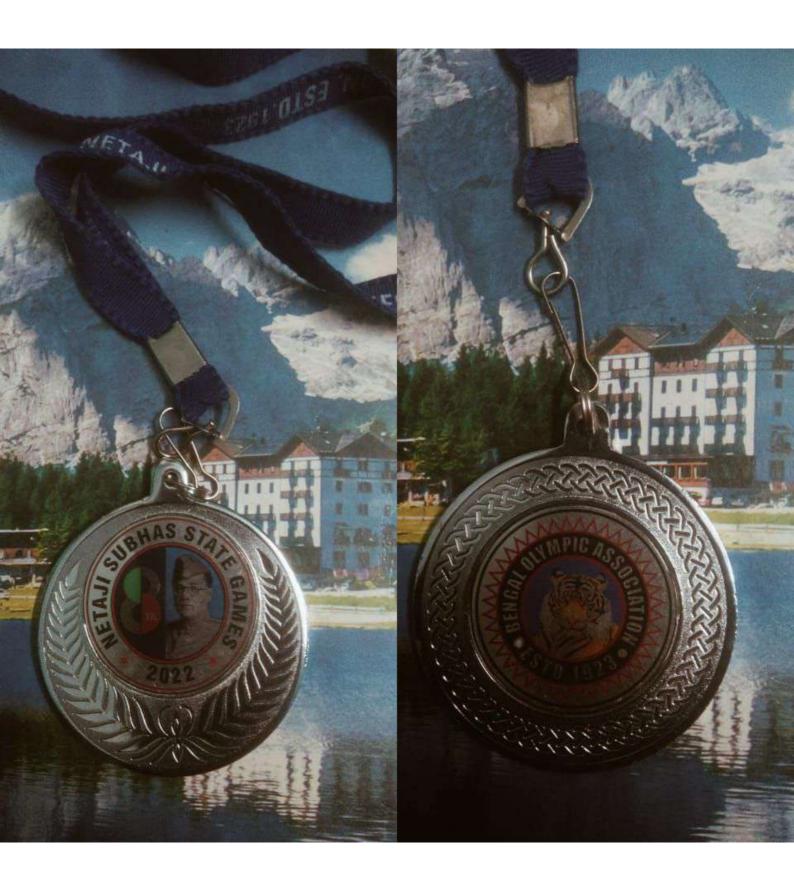

al Institute,
Department of Geology,
Presidency University, Kolkata



## **CERTIFICATE OF APPRECIATION**



This is to certify that

| Mr. Swapnil Basu Choudhus                | ry              |
|------------------------------------------|-----------------|
| of Ashutosh College                      | has secured 3xd |
| position, for the event <u>Code Chie</u> | f (Coding) in   |
| LOGIN RECOMM                             | 1ENCE 2022      |

organized by NSHM Knowledge Campus, Kolkata



Dr. Soujanya Pudi Professor & Head, NSHM Centre for Language & Communication - CLC

Dr. Krishnendu Sarkar

Chief - Life Skills, NSHM Institutions and Director - NSHM Knowledge Campus, Kolkata.



Mr.Cecil Antony Chief Mentor & Managing Trustee, NSHM Knowledge Campus.





































## CERTIFICATE OF PARTICIPATION

# 3rd POSITION in letter writing competition.

Miss Payamanti Mukherjee, we are really glad that you have participated in this competition and we are really overwhelmed due to your performance and your sincere regards.

From team, DESHANAYAK.