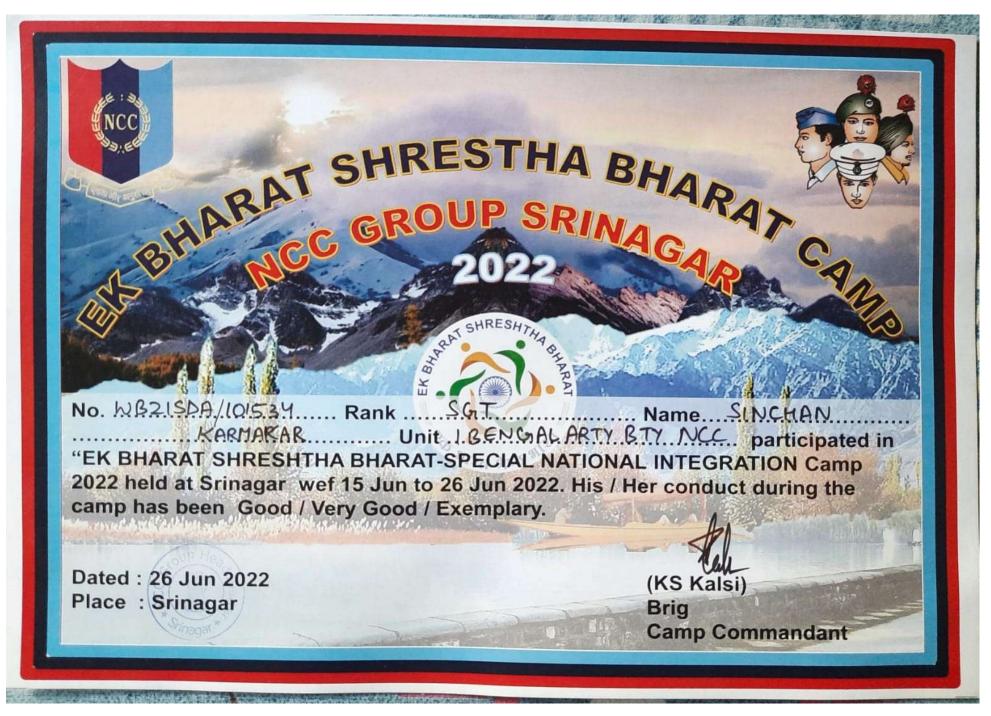

| Presidency University Kolkata                   |











#### ENVIREAN'21

An initiative by the Student Chapters of American Association of Petroleum Geologists (AAPG), Society of Exploration Geophysicists (SEG), Society of Petroleum Geophysicists (SPG), Jadavpur University to celebrate

> WORLD ENVIRONMENT DAY & WORLD OCEAN DAY 6-8th June, 2021

### SECOND PRIZE AWARD

This Certificate is proudly presented to

**SAYONI LASKAR** 

for his/her participation in the event of CARTOON PAINTING



Prizes sponsored by

**ANUPAM GHOSH** 

Faculty Advisor AAPG-SEG-SPG India Student Chapter, Department of Geological Sciences, Jadavpur university.



Shramma Bhownik

**SRAMANA BHOWMIK** 

Event Co-ordinator Envirean, Department of Geological Sciences Jadavpur University













## CERTIFICATE OF APPRECIATION

|       | This is to     | certify that Mr./Miss_   | Soymilee      | Sardar          | _ from            |
|-------|----------------|--------------------------|---------------|-----------------|-------------------|
|       |                | Asutosh College          |               |                 |                   |
|       | 3n             | O                        |               |                 |                   |
|       |                | "MÉLANGE'22" he          |               | . 0             |                   |
|       |                |                          |               |                 |                   |
|       |                | tituta Dagidangu Haiyo   | moity Kolkoto | approciates v   | our enthusiasm    |
|