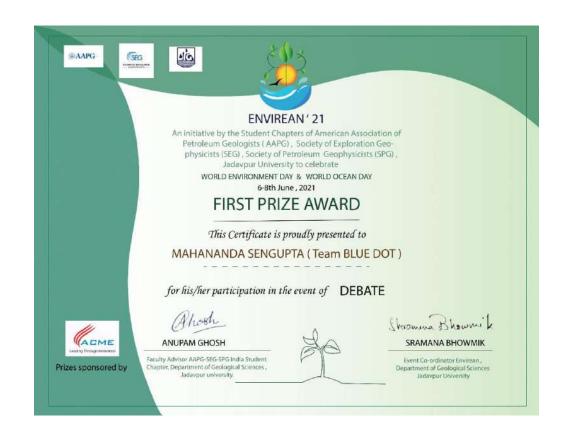

#### ENVIREAN' 21

An initiative by the Student Chapters of American Association of Petroleum Geologists (AAPG), Society of Exploration Geophysicists (SEG), Society of Petroleum Geophysicists (SPG), Jadavpur University to celebrate

> WORLD ENVIRONMENT DAY & WORLD OCEAN DAY 6-8th June, 2021

## FIRST PRIZE AWARD

This Certificate is proudly presented to

ARKANEEL SAHA

for his/her participation in the event of VIDEO MAKING

Prizes sponsored by

**ANUPAM GHOSH** 

Faculty Advisor AAPG-SEG-SPG India Student Chapter, Department of Geological Sciences, Jadavpur university.

**ANKAN DEY** 

Ankan Dux

Event Co-ordinator Envirean, Department of Geological Sciences Jadavpur University

| Roll No                 | Registration                 | Sangeet - () - S  1A, JADUNATH SEN LA                    | ansbrit in                       | TO LL                                                                                                                                                                                                                                                                                                                                                                                                                                                                                                                                                                                                                                                                                                                                                                                                                                                                                                                                                                                                                                                                                                                                                                                                                                                                                                                                                                                                                                                                                                                                                                                                                                                                                                                                                                                                                                                                                                                                                                                                                                                                                                                          |
|-------------------------|------------------------------|----------------------------------------------------------|----------------------------------|--------------------------------------------------------------------------------------------------------------------------------------------------------------------------------------------------------------------------------------------------------------------------------------------------------------------------------------------------------------------------------------------------------------------------------------------------------------------------------------------------------------------------------------------------------------------------------------------------------------------------------------------------------------------------------------------------------------------------------------------------------------------------------------------------------------------------------------------------------------------------------------------------------------------------------------------------------------------------------------------------------------------------------------------------------------------------------------------------------------------------------------------------------------------------------------------------------------------------------------------------------------------------------------------------------------------------------------------------------------------------------------------------------------------------------------------------------------------------------------------------------------------------------------------------------------------------------------------------------------------------------------------------------------------------------------------------------------------------------------------------------------------------------------------------------------------------------------------------------------------------------------------------------------------------------------------------------------------------------------------------------------------------------------------------------------------------------------------------------------------------------|
|                         | SKRITI BHAWAN,               | A, JADUNATH SEN LA                                       | ANE, KOLKATA - 700 0             | shad *                                                                                                                                                                                                                                                                                                                                                                                                                                                                                                                                                                                                                                                                                                                                                                                                                                                                                                                                                                                                                                                                                                                                                                                                                                                                                                                                                                                                                                                                                                                                                                                                                                                                                                                                                                                                                                                                                                                                                                                                                                                                                                                         |
|                         |                              | ce, Drama, Music & Fine<br>it Bengal Societies Regist    |                                  | 06 ×                                                                                                                                                                                                                                                                                                                                                                                                                                                                                                                                                                                                                                                                                                                                                                                                                                                                                                                                                                                                                                                                                                                                                                                                                                                                                                                                                                                                                                                                                                                                                                                                                                                                                                                                                                                                                                                                                                                                                                                                                                                                                                                           |
| Cortified               | ! that                       | Diganto                                                  | Morrisk                          |                                                                                                                                                                                                                                                                                                                                                                                                                                                                                                                                                                                                                                                                                                                                                                                                                                                                                                                                                                                                                                                                                                                                                                                                                                                                                                                                                                                                                                                                                                                                                                                                                                                                                                                                                                                                                                                                                                                                                                                                                                                                                                                                |
| son / day               | ighter / wife of             | Vivinir                                                  | UVUOUWB                          |                                                                                                                                                                                                                                                                                                                                                                                                                                                                                                                                                                                                                                                                                                                                                                                                                                                                                                                                                                                                                                                                                                                                                                                                                                                                                                                                                                                                                                                                                                                                                                                                                                                                                                                                                                                                                                                                                                                                                                                                                                                                                                                                |
| 9                       | 0.00                         | District Aligans appeared with                           | OMOLD State                      |                                                                                                                                                                                                                                                                                                                                                                                                                                                                                                                                                                                                                                                                                                                                                                                                                                                                                                                                                                                                                                                                                                                                                                                                                                                                                                                                                                                                                                                                                                                                                                                                                                                                                                                                                                                                                                                                                                                                                                                                                                                                                                                                |
|                         |                              |                                                          |                                  | 44 th                                                                                                                                                                                                                                                                                                                                                                                                                                                                                                                                                                                                                                                                                                                                                                                                                                                                                                                                                                                                                                                                                                                                                                                                                                                                                                                                                                                                                                                                                                                                                                                                                                                                                                                                                                                                                                                                                                                                                                                                                                                                                                                          |
|                         |                              | st-Graduate Level)                                       |                                  |                                                                                                                                                                                                                                                                                                                                                                                                                                                                                                                                                                                                                                                                                                                                                                                                                                                                                                                                                                                                                                                                                                                                                                                                                                                                                                                                                                                                                                                                                                                                                                                                                                                                                                                                                                                                                                                                                                                                                                                                                                                                                                                                |
|                         |                              | ngeet-O-Sanskriti Parisha<br>Medal. We wish to see his / |                                  | Position                                                                                                                                                                                                                                                                                                                                                                                                                                                                                                                                                                                                                                                                                                                                                                                                                                                                                                                                                                                                                                                                                                                                                                                                                                                                                                                                                                                                                                                                                                                                                                                                                                                                                                                                                                                                                                                                                                                                                                                                                                                                                                                       |
|                         |                              |                                                          |                                  |                                                                                                                                                                                                                                                                                                                                                                                                                                                                                                                                                                                                                                                                                                                                                                                                                                                                                                                                                                                                                                                                                                                                                                                                                                                                                                                                                                                                                                                                                                                                                                                                                                                                                                                                                                                                                                                                                                                                                                                                                                                                                                                                |
|                         | Trailedes                    | Thankamani kuly                                          | They almosped                    |                                                                                                                                                                                                                                                                                                                                                                                                                                                                                                                                                                                                                                                                                                                                                                                                                                                                                                                                                                                                                                                                                                                                                                                                                                                                                                                                                                                                                                                                                                                                                                                                                                                                                                                                                                                                                                                                                                                                                                                                                                                                                                                                |
|                         | President<br>Pt. Manilal Nag | Rector<br>Guru Thankamani Kutty                          | Secretary<br>Shri Kajal Sengupta | The state of the s |
| SSSP.Cerl.Merius0072016 |                              |                                                          | XXXXXXXXXX                       | XXXXXXXXXXXXXXXXXXXXXXXXXXXXXXXXXXXXXX                                                                                                                                                                                                                                                                                                                                                                                                                                                                                                                                                                                                                                                                                                                                                                                                                                                                                                                                                                                                                                                                                                                                                                                                                                                                                                                                                                                                                                                                                                                                                                                                                                                                                                                                                                                                                                                                                                                                                                                                                                                                                         |