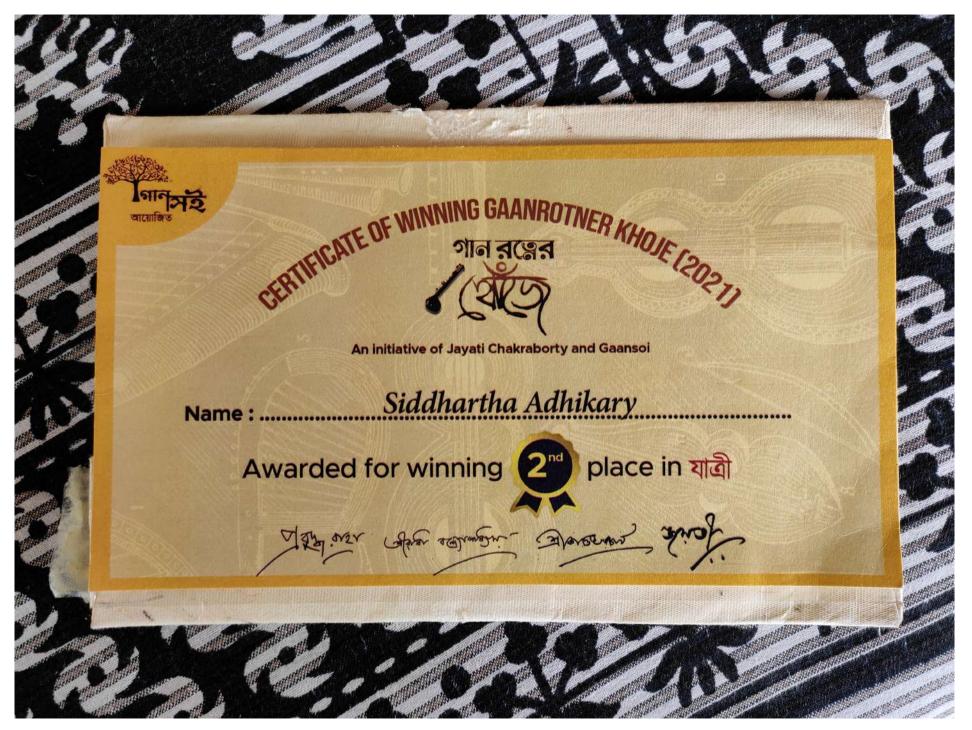

| Presidency University Kolkata                   |











#### ENVIREAN'21

An initiative by the Student Chapters of American Association of Petroleum Geologists (AAPG), Society of Exploration Geophysicists (SEG), Society of Petroleum Geophysicists (SPG), Jadavpur University to celebrate

> WORLD ENVIRONMENT DAY & WORLD OCEAN DAY 6-8th June, 2021

### SECOND PRIZE AWARD

This Certificate is proudly presented to

**SAYONI LASKAR** 

for his/her participation in the event of CARTOON PAINTING



Prizes sponsored by

**ANUPAM GHOSH** 

Faculty Advisor AAPG-SEG-SPG India Student Chapter, Department of Geological Sciences, Jadavpur university.



Shramma Bhownik

**SRAMANA BHOWMIK** 

Event Co-ordinator Envirean, Department of Geological Sciences Jadavpur University













## CERTIFICATE OF APPRECIATION

|       | This is to     | certify that Mr./Miss_   | Soymilee      | Sardar          | _ from            |
|-------|----------------|--------------------------|---------------|-----------------|-------------------|
|       |                | Asutosh College          |               |                 |                   |
|       | 3n             | O                        |               |                 |                   |
|       |                | "MÉLANGE'22" he          |               | . 0             |                   |
|       |                |                          |               |                 |                   |
|       |                | tituta Dagidangu Haiyo   | moity Kolkoto | approciates v   | our enthusiasm    |