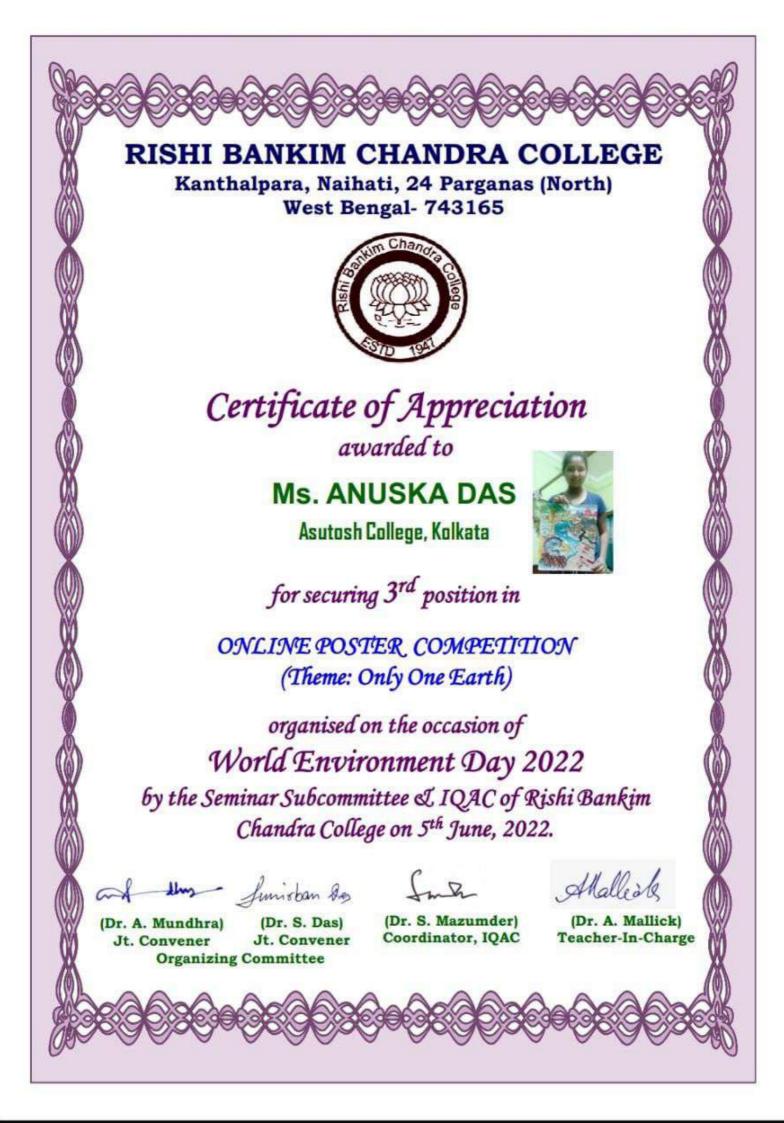

## Certificate of Ranking

Tug of War: Restoration or Reset

This is to certify that Anuska Das of Asutosh College secured 2nd position in the Graduation Category of the Drawing Competition in "Tug of War: Restoration or Reset" held on the 12th of June, 2021.