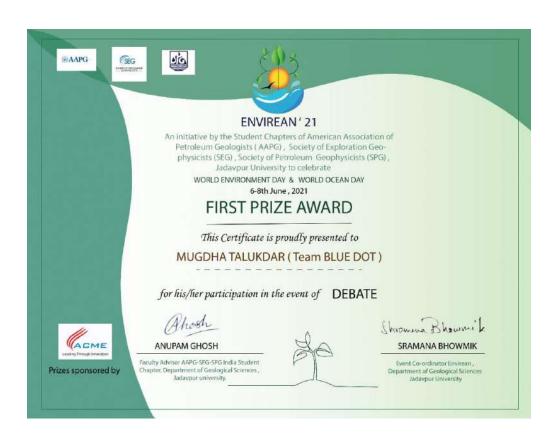

#### ENVIREAN' 21

An initiative by the Student Chapters of American Association of Petroleum Geologists (AAPG), Society of Exploration Geophysicists (SEG), Society of Petroleum Geophysicists (SPG), Jadavpur University to celebrate

> WORLD ENVIRONMENT DAY & WORLD OCEAN DAY 6-8th June, 2021

## FIRST PRIZE AWARD

This Certificate is proudly presented to

ARKANEEL SAHA

for his/her participation in the event of VIDEO MAKING

Prizes sponsored by

**ANUPAM GHOSH** 

Faculty Advisor AAPG-SEG-SPG India Student Chapter, Department of Geological Sciences, Jadavpur university.

**ANKAN DEY** 

Ankan Dux

Event Co-ordinator Envirean, Department of Geological Sciences Jadavpur University

| Roll No                 | Registration                 | Sangeet - () - S  1A, JADUNATH SEN LA                    | ansbrit in                       | TO LL                                                                                                                                                                                                                                                                                                                                                                                                                                                                                                                                                                                                                                                                                                                                                                                                                                                                                                                                                                                                                                                                                                                                                                                                                                                                                                                                                                                                                                                                                                                                                                                                                                                                                                                                                                                                                                                                                                                                                                                                                                                                                                                          |
|-------------------------|------------------------------|----------------------------------------------------------|----------------------------------|--------------------------------------------------------------------------------------------------------------------------------------------------------------------------------------------------------------------------------------------------------------------------------------------------------------------------------------------------------------------------------------------------------------------------------------------------------------------------------------------------------------------------------------------------------------------------------------------------------------------------------------------------------------------------------------------------------------------------------------------------------------------------------------------------------------------------------------------------------------------------------------------------------------------------------------------------------------------------------------------------------------------------------------------------------------------------------------------------------------------------------------------------------------------------------------------------------------------------------------------------------------------------------------------------------------------------------------------------------------------------------------------------------------------------------------------------------------------------------------------------------------------------------------------------------------------------------------------------------------------------------------------------------------------------------------------------------------------------------------------------------------------------------------------------------------------------------------------------------------------------------------------------------------------------------------------------------------------------------------------------------------------------------------------------------------------------------------------------------------------------------|
|                         | SKRITI BHAWAN,               | A, JADUNATH SEN LA                                       | ANE, KOLKATA - 700 0             | shad *                                                                                                                                                                                                                                                                                                                                                                                                                                                                                                                                                                                                                                                                                                                                                                                                                                                                                                                                                                                                                                                                                                                                                                                                                                                                                                                                                                                                                                                                                                                                                                                                                                                                                                                                                                                                                                                                                                                                                                                                                                                                                                                         |
|                         |                              | ce, Drama, Music & Fine<br>it Bengal Societies Regist    |                                  | 06 ×                                                                                                                                                                                                                                                                                                                                                                                                                                                                                                                                                                                                                                                                                                                                                                                                                                                                                                                                                                                                                                                                                                                                                                                                                                                                                                                                                                                                                                                                                                                                                                                                                                                                                                                                                                                                                                                                                                                                                                                                                                                                                                                           |
| Cortified               | ! that                       | Diganto                                                  | Morrisk                          |                                                                                                                                                                                                                                                                                                                                                                                                                                                                                                                                                                                                                                                                                                                                                                                                                                                                                                                                                                                                                                                                                                                                                                                                                                                                                                                                                                                                                                                                                                                                                                                                                                                                                                                                                                                                                                                                                                                                                                                                                                                                                                                                |
| son / day               | ighter / wife of             | Vivinir                                                  | UVUOUWB                          |                                                                                                                                                                                                                                                                                                                                                                                                                                                                                                                                                                                                                                                                                                                                                                                                                                                                                                                                                                                                                                                                                                                                                                                                                                                                                                                                                                                                                                                                                                                                                                                                                                                                                                                                                                                                                                                                                                                                                                                                                                                                                                                                |
| 9                       | 0.00                         | District Aligans appeared with                           | OMOLD State                      |                                                                                                                                                                                                                                                                                                                                                                                                                                                                                                                                                                                                                                                                                                                                                                                                                                                                                                                                                                                                                                                                                                                                                                                                                                                                                                                                                                                                                                                                                                                                                                                                                                                                                                                                                                                                                                                                                                                                                                                                                                                                                                                                |
|                         |                              |                                                          |                                  | 44 th                                                                                                                                                                                                                                                                                                                                                                                                                                                                                                                                                                                                                                                                                                                                                                                                                                                                                                                                                                                                                                                                                                                                                                                                                                                                                                                                                                                                                                                                                                                                                                                                                                                                                                                                                                                                                                                                                                                                                                                                                                                                                                                          |
|                         |                              | st-Graduate Level)                                       |                                  |                                                                                                                                                                                                                                                                                                                                                                                                                                                                                                                                                                                                                                                                                                                                                                                                                                                                                                                                                                                                                                                                                                                                                                                                                                                                                                                                                                                                                                                                                                                                                                                                                                                                                                                                                                                                                                                                                                                                                                                                                                                                                                                                |
|                         |                              | ngeet-O-Sanskriti Parisha<br>Medal. We wish to see his / |                                  | Position                                                                                                                                                                                                                                                                                                                                                                                                                                                                                                                                                                                                                                                                                                                                                                                                                                                                                                                                                                                                                                                                                                                                                                                                                                                                                                                                                                                                                                                                                                                                                                                                                                                                                                                                                                                                                                                                                                                                                                                                                                                                                                                       |
|                         |                              |                                                          |                                  |                                                                                                                                                                                                                                                                                                                                                                                                                                                                                                                                                                                                                                                                                                                                                                                                                                                                                                                                                                                                                                                                                                                                                                                                                                                                                                                                                                                                                                                                                                                                                                                                                                                                                                                                                                                                                                                                                                                                                                                                                                                                                                                                |
|                         | Trailedes                    | Thankamani kuly                                          | They almosped                    |                                                                                                                                                                                                                                                                                                                                                                                                                                                                                                                                                                                                                                                                                                                                                                                                                                                                                                                                                                                                                                                                                                                                                                                                                                                                                                                                                                                                                                                                                                                                                                                                                                                                                                                                                                                                                                                                                                                                                                                                                                                                                                                                |
|                         | President<br>Pt. Manilal Nag | Rector<br>Guru Thankamani Kutty                          | Secretary<br>Shri Kajal Sengupta | The state of the s |
| SSSP.Cerl.Merius0072016 |                              |                                                          | XXXXXXXXXX                       | XXXXXXXXXXXXXXXXXXXXXXXXXXXXXXXXXXXXXX                                                                                                                                                                                                                                                                                                                                                                                                                                                                                                                                                                                                                                                                                                                                                                                                                                                                                                                                                                                                                                                                                                                                                                                                                                                                                                                                                                                                                                                                                                                                                                                                                                                                                                                                                                                                                                                                                                                                                                                                                                                                                         |